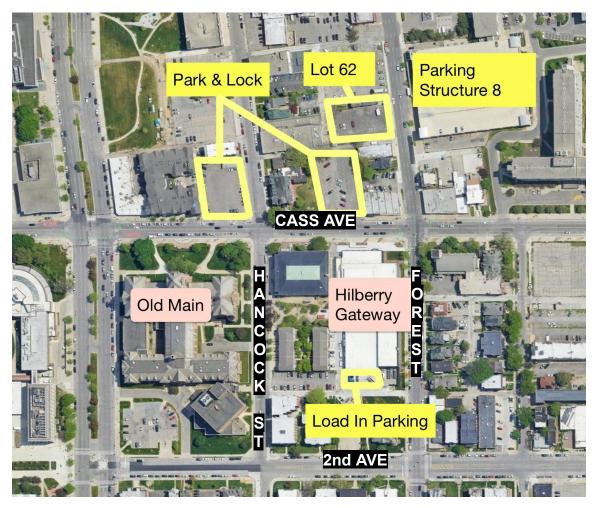

## **MIFA 2024 PARKING MAP**

#### Park & Lock:

These are pay to park, and prices range from \$5-\$10, and take cash. If no attendant is there when you park, they will just catch you when they see you come back to your car.

## **Parking Structure 8:**

This is a pay to park garage, and has 4 levels with stairs and elevators.

#### Lot 62:

This is where schools can park their trucks with their set pieces in them.

## **Load In Parking:**

This is the alleyway behind the Hilberry Gateway, where schools will park their trucks when it is their time to load in or out.