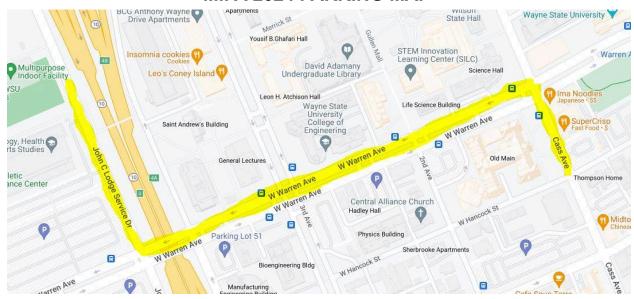

# **School Bus Parking:**

Matthaei Physical Education Center - 5101 John C Lodge Fwy, Detroit, MI 48202 Please park school buses on the service drive around this building!